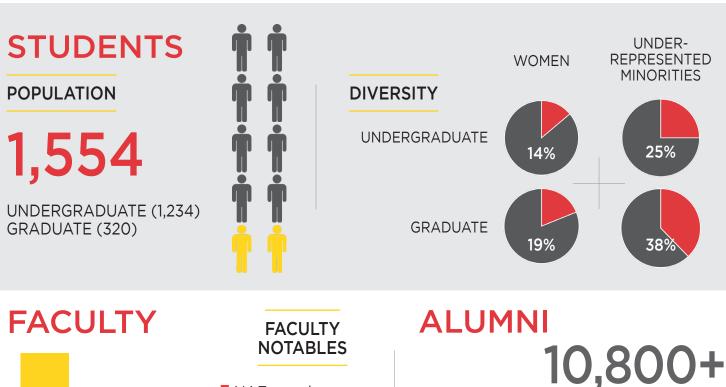

## FAST FACTS

## **RANKINGS**

By U.S. News & World Report out of 180+ Ph.D.-granting programs

#20

**#17** GRADUATE PROGRAM 2021 **#9 among publics**  UNDERGRADUATE PROGRAM 2021 #12 among publics



20 Research Faculty. 7 NAE members 4 PECASE Recipients 28 Federal Early Career Awards\* (\*NSF CAREER, DARPA

(\*NSF CAREER, DARPA YFAs, ONR YIP, ARO YIP, AFOSR YIP)

RECENT UNDERGRADUATE EMPLOYERS

Whiting-Turner NAVAIR/NAVSEA Northrop Grumman Boeing Deloitte Microsoft

MEAN SALARY: \$74K

## FUNDING

42

Tenured and Tenure-Track

Faculty

Total Department Expenditures in 2019-20

Total Research Expenditures in 2019-20

\$30.16M \$19.75M

Associates, Assistants,

and Lecturers